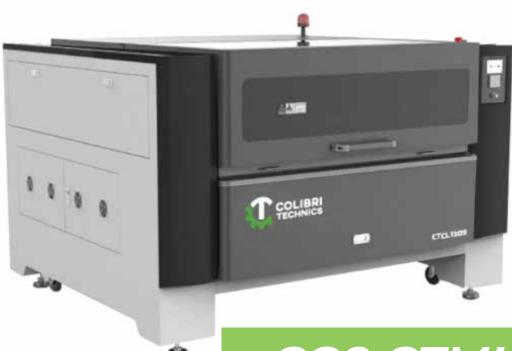

## CO2 LASER CUTTING MACHINE

CO2 CTML1080

- Equipped with self-developed Smart Carve softeare and controller, adopts high-speed Interpolation movement algorithm to achieve high-speed and stable performance;
- Support Ethernet (10/100M) and USB2.0 transmission;
- Support dynamic display which will show precess path and coordinate point, real-time work track display;
- Support work time preview and interruptible engraving recovery after power-off;
- Support laser spot compensation (inward contraction and outward extension), the laser cutting Path optimization can done on software.

Material

Wood, paper, epoxy resin, acrylic, plastic, rubber, leather, bamboo etc.

| Technical data              |                                                        |
|-----------------------------|--------------------------------------------------------|
| Version                     | Upgraded version                                       |
| Laser power (W)             | 60 -120                                                |
| Laser head                  | Single                                                 |
| Working area width (mm)     | 600 x 1600                                             |
| Working area lenght (mm)    | 400 x 1200                                             |
| Maximum working area height | 450mm                                                  |
| Speed m/sek                 | 2.1m/sek                                               |
| Supply voltage              | AC 220-240V, 50/60Hz                                   |
| Working environment         | Clean, less dust, 50-40 °C temperature, 5-80% humidity |
| Table                       | Moving up and down                                     |