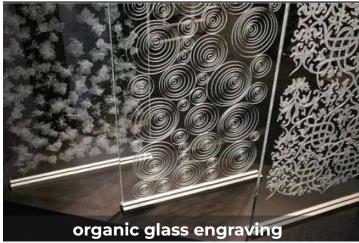

Material

Wood, paper, epoxy resin, acrylic, plastic, rubber, leather, bamboo etc.

| Technical data              |                                                        |
|-----------------------------|--------------------------------------------------------|
| Version                     | Upgraded version                                       |
| Laser power (W)             | 60 -120                                                |
| Laser head                  | Single                                                 |
| Working area width (mm)     | 600 x 1600                                             |
| Working area lenght (mm)    | 400 x 1200                                             |
| Maximum working area height | 450mm                                                  |
| Speed m/sek                 | 2.1m/sek                                               |
| Supply voltage              | AC 220-240V, 50/60Hz                                   |
| Working environment         | Clean, less dust, 50-40 °C temperature, 5-80% humidity |
| Table                       | Moving up and down                                     |