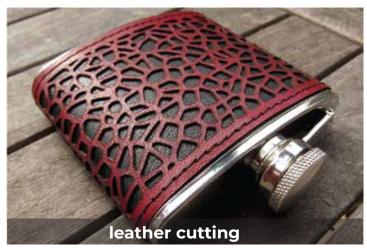

Material

Wood, paper, epoxy resin, acrylic, plastic, rubber, leather, bamboo etc.

| Technical data              |                                                        |
|-----------------------------|--------------------------------------------------------|
| Version                     | Upgraded version                                       |
| Laser power (W)             | 60 -120                                                |
| Laser head                  | Single                                                 |
| Working area width (mm)     | 600 x 1600                                             |
| Working area lenght (mm)    | 400 x 1200                                             |
| Maximum working area height | 450mm                                                  |
| Speed m/sek                 | 2.1m/sek                                               |
| Supply voltage              | AC 220-240V, 50/60Hz                                   |
| Working environment         | Clean, less dust, 50-40 °C temperature, 5-80% humidity |
| Table                       | Moving up and down                                     |