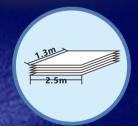

Gntek negative pressure system plus white ink circulation system

2513ET

Printing size 2500\*1300mm

Powerful and energy-saving water-cooling LED UV lamps

Print up to 38 full-size boards an hour

Auto height detector Up to 100mm thinkness substrate

| ITEM                  | SPECIFICATION                                                                                                                  |           |  |
|-----------------------|--------------------------------------------------------------------------------------------------------------------------------|-----------|--|
| Model                 | H2513ET                                                                                                                        |           |  |
| Print Head            | 3-4 Epson T3200-U3 print heads                                                                                                 |           |  |
| Print Technology      | Drop-On-Demand Piezo with Variable Dot                                                                                         |           |  |
| Resolution            | 726x600/900/1200dpi                                                                                                            |           |  |
| Curing System         | Dual water cooling LED UV curing lamps                                                                                         |           |  |
| Ink                   | UV curable ink                                                                                                                 |           |  |
| Ink Supply System     | Gntek negative pressure system and white ink stirring & circulation system                                                     |           |  |
| Ink Tank              | 2500ml                                                                                                                         |           |  |
| Media Thickness       | Up to 100mm                                                                                                                    |           |  |
| Media Type            | Acrylic, Aluminum sheet, Foam board, PVC board,<br>Leather, Glass, Wood, Ceramic tile, etc                                     |           |  |
| Table Size            | 2560x1330mm                                                                                                                    |           |  |
| Printing Size         | Max. 2500x1300mm                                                                                                               |           |  |
| Printing Speed        | Printing Mode Resolution 3xKCMY 1xW+2xKCMY 1xW+1xKC                                                                            | MY+1xV    |  |
|                       | Draft726x600dpi59.6sqm/h39.9sqm/h21.3sdProduction726x600dpi49sqm/h33sqm/h17.5sdHi-resolution726x900dpi38.1sqm/h24.4sqm/h12.8sd | ,<br>qm/h |  |
| Data Interface        | External: USB3.0; Internal: Fiber Optical                                                                                      |           |  |
| Working Environment   | Temp.20°C~30°C, Humidity:35%~65%                                                                                               |           |  |
| Software              | ONYX RIPCenter+GZ control console                                                                                              |           |  |
| Power Requirements    | Single-phase, AC220V <u>+</u> 10%, 50/60Hz, 23A(Printer&UV Chiller)+14A(Vacuum System)                                         |           |  |
| Packed/Installed Size | LxWxH(mm): 4700x2300x1770/4555x2610x1455                                                                                       |           |  |
| G.W./N.W.             | 1191kgs/1672kgs                                                                                                                |           |  |