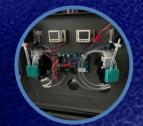

Gntek negative pressure system plus white ink circulation system

2513ET

Printing size 2500\*1300mm

Powerful and energy-saving water-cooling LED UV lamps

Print up to 38 full-size boards an hour

Auto height detector Up to 100mm thinkness substrate

#### Head layout & Color configuration