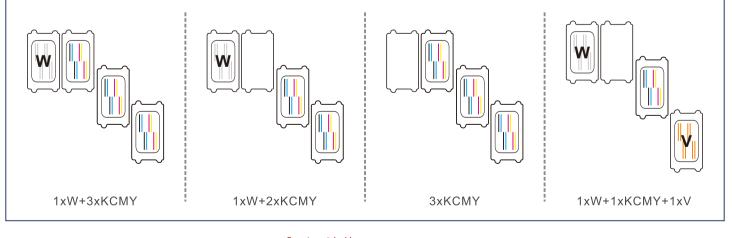

| ITEM                  | SPECIFICATION                                                                                                                  |           |  |
|-----------------------|--------------------------------------------------------------------------------------------------------------------------------|-----------|--|
| Model                 | H2513ET                                                                                                                        |           |  |
| Print Head            | 3-4 Epson T3200-U3 print heads                                                                                                 |           |  |
| Print Technology      | Drop-On-Demand Piezo with Variable Dot                                                                                         |           |  |
| Resolution            | 726x600/900/1200dpi                                                                                                            |           |  |
| Curing System         | Dual water cooling LED UV curing lamps                                                                                         |           |  |
| Ink                   | UV curable ink                                                                                                                 |           |  |
| Ink Supply System     | Gntek negative pressure system and white ink stirring & circulation system                                                     |           |  |
| Ink Tank              | 2500ml                                                                                                                         |           |  |
| Media Thickness       | Up to 100mm                                                                                                                    |           |  |
| Media Type            | Acrylic, Aluminum sheet, Foam board, PVC board,<br>Leather, Glass, Wood, Ceramic tile, etc                                     |           |  |
| Table Size            | 2560x1330mm                                                                                                                    |           |  |
| Printing Size         | Max. 2500x1300mm                                                                                                               |           |  |
| Printing Speed        | Printing Mode Resolution 3xKCMY 1xW+2xKCMY 1xW+1xKC                                                                            | MY+1xV    |  |
|                       | Draft726x600dpi59.6sqm/h39.9sqm/h21.3sdProduction726x600dpi49sqm/h33sqm/h17.5sdHi-resolution726x900dpi38.1sqm/h24.4sqm/h12.8sd | ,<br>qm/h |  |
| Data Interface        | External: USB3.0; Internal: Fiber Optical                                                                                      |           |  |
| Working Environment   | Temp.20°C~30°C, Humidity:35%~65%                                                                                               |           |  |
| Software              | ONYX RIPCenter+GZ control console                                                                                              |           |  |
| Power Requirements    | Single-phase, AC220V <u>+</u> 10%, 50/60Hz, 23A(Printer&UV Chiller)+14A(Vacuum System)                                         |           |  |
| Packed/Installed Size | LxWxH(mm): 4700x2300x1770/4555x2610x1455                                                                                       |           |  |
| G.W./N.W.             | 1191kgs/1672kgs                                                                                                                |           |  |

#### Head layout & Color configuration