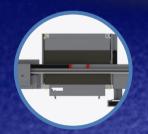

Gntek negative pressure system plus white ink circulation system

2513ET

Printing size 2500\*1300mm

Powerful and energy-saving water-cooling LED UV lamps

Print up to 38 full-size boards an hour

Auto height detector Up to 100mm thinkness substrate