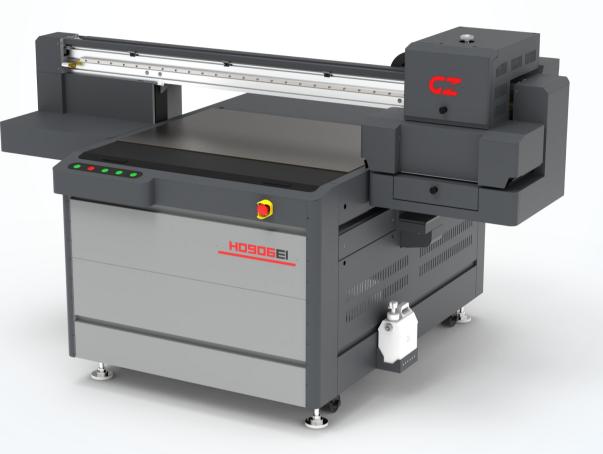

## HO906E

-high resolution, high speed and high durability Epson I3200 print heads!

Epson I3200 U1 Print Heads

4 water-cooling LED UV lamps

Precise vacuum platen with 12 adjustable points

Anti-collisionunit protects print heads