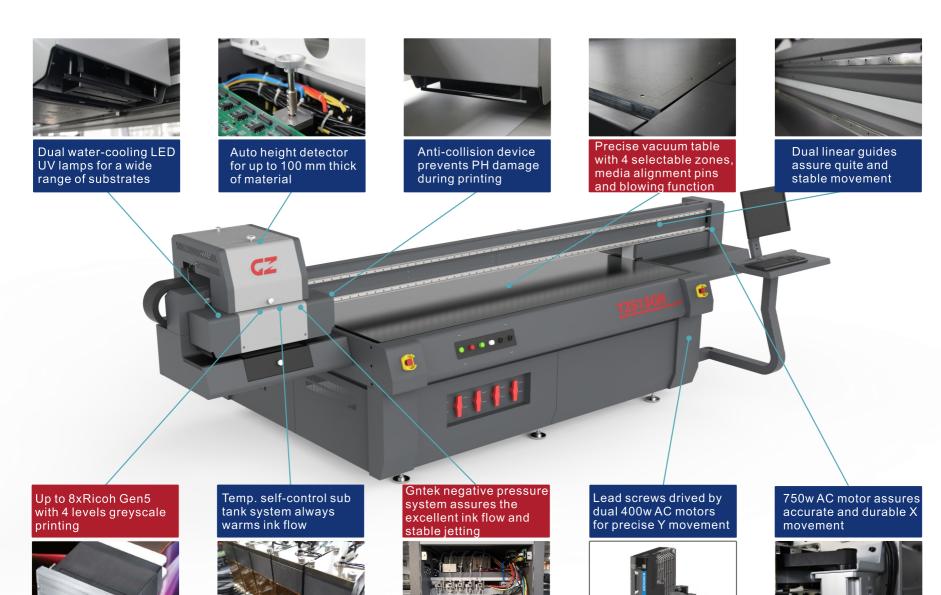

# T2513GN

| ITEM                | SPECIFICATION                                                                                                                                                                                                                                                                         |
|---------------------|---------------------------------------------------------------------------------------------------------------------------------------------------------------------------------------------------------------------------------------------------------------------------------------|
| Model               | T2513GN                                                                                                                                                                                                                                                                               |
| Print Head          | 3~8 Ricoh Gen5 print heads                                                                                                                                                                                                                                                            |
| Resolution          | 720x900~720x2400 dpi                                                                                                                                                                                                                                                                  |
| Curing System       | Dual water cooling LED UV curing lamps                                                                                                                                                                                                                                                |
| Ink                 | UV curable ink                                                                                                                                                                                                                                                                        |
| Color Configuration | 1xKCMY+1xWW 2xKCMY+1xWW   1xKCMY+1xWW+1xVV 2xKCMY+2xWW   1xKCMY+2xWW+2xVV 3xKCMY+2xWW                                                                                                                                                                                                 |
| Ink Supply System   | Gntek negative pressure system and white ink stirring & circulation system                                                                                                                                                                                                            |
| Ink Tank            | 2500ml                                                                                                                                                                                                                                                                                |
| Media Thickness     | Max. 100mm                                                                                                                                                                                                                                                                            |
| Media Type          | Acrylic, Aluminum sheet, Foam board, PVC board,<br>Leather, Glass, Wood, Ceramic tile, etc                                                                                                                                                                                            |
| Table Size          | 2650x1325mm                                                                                                                                                                                                                                                                           |
| Printing Size       | Max. 2500x1300mm                                                                                                                                                                                                                                                                      |
| Printing Speed      | Mode   Resolution   1xKCMY   2xKCMY   3xKCMY     Speed   720x900dpi   17.8m²/h   32.2m²/h   44.8m²/h     Production   720x1200dpi   13.2m²/h   26.2m²/h   36.4m²/h     Quality   720x900dpi   10.7m²/h   20.7m²/h   29m²/h     Fine Art   720x1200dpi   8.1m²/h   15.7m²/h   22.5m²/h |
| Data Interface      | External: USB2.0; Internal: Fiber Optical                                                                                                                                                                                                                                             |
| Working Environment | Temp.20°C~30°C, Humidity:35%~65%                                                                                                                                                                                                                                                      |
| Software            | PhotoPRINT+GZ control console                                                                                                                                                                                                                                                         |
| Power               | Single-phase, 50/60Hz, AC220V±10%<br>13A(Printer&UV controller)+14A(Vacuum system)                                                                                                                                                                                                    |
| Installed Dimension | LxWxH(mm): 4452x2000x1453                                                                                                                                                                                                                                                             |
| Packed Dimension    | LxWxH(mm): 4700x2300x1770                                                                                                                                                                                                                                                             |
| G.W./N.W.           | 1740kgs/ 1259kgs                                                                                                                                                                                                                                                                      |