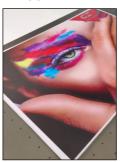

|
| Packed/Installed Size | LxWxH(mm): 4700x2300x1750/4452x2040x1495                                                                                                                                                                                                                                         |
| G.W./N.W.             | 1606kgs/1200kgs                                                                                                                                                                                                                                                                  |

## \*Specifications are liable to change without prior notice.

### **Applications**







Metal



Wood







Glass



Ceramic

## Gongzheng Group Co., Ltd.

Add: Miaobei Village, Yongjia County, Wenzhou City, Zhejiang Province, China 325102 Tel: +86-577-67319778

Fax: +86-577-67319775

Email: gzsales@gongzheng.com Web: www.gongzheng.com

Ver 2021.04.20



#### **Authorized distributor:**