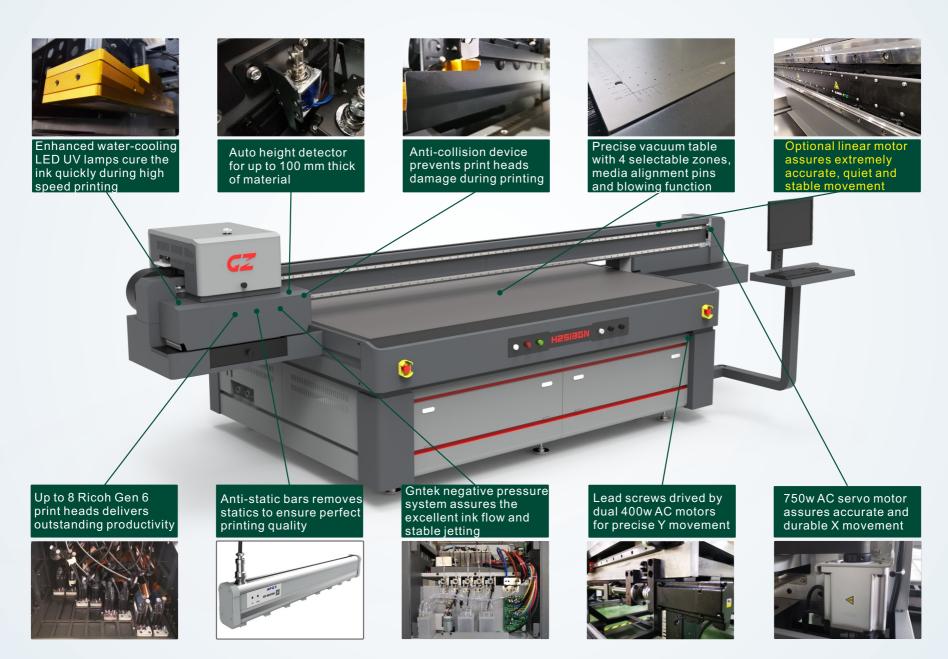

# High-speed Industrial Level Flatbed UV Solution

-About 30% faster than Ricoh Gen5 model

| ITEM                  | SPECIFICATION                                                                                                                                                                                                                                                                    |
|-----------------------|----------------------------------------------------------------------------------------------------------------------------------------------------------------------------------------------------------------------------------------------------------------------------------|
| Model                 | H2513GN                                                                                                                                                                                                                                                                          |
| Print Head            | 3~8 Ricoh Gen6 print heads                                                                                                                                                                                                                                                       |
| Resolution            | 720x900~720x2400 dpi                                                                                                                                                                                                                                                             |
| Curing System         | Dual water cooling LED UV curing lamps                                                                                                                                                                                                                                           |
| Ink                   | UV curable ink                                                                                                                                                                                                                                                                   |
| Color Configuration   | 1xKCMY+1xWW+1xVV 1xKCMY+2xWW+2xVV   2xKCMY+1xWW 2xKCMY+2xWW   3xKCMY 2xKCMY+1xWW+1xVV   4xKCMY 3xKCMY+1xWW                                                                                                                                                                       |
| Ink Supply System     | Gntek negative pressure system and white ink stirring & circulation system                                                                                                                                                                                                       |
| Ink Tank              | 2500ml                                                                                                                                                                                                                                                                           |
| Media Thickness       | Max. 100mm                                                                                                                                                                                                                                                                       |
| Media Type            | Acrylic, Aluminum sheet, Foam board, PVC board,<br>Leather, Glass, Wood, Ceramic tile, etc                                                                                                                                                                                       |
| Table Size            | 2650x1325mm                                                                                                                                                                                                                                                                      |
| Printing Size         | Max. 2500x1300mm                                                                                                                                                                                                                                                                 |
| Printing Speed        | Mode   Resolution   2xKCMY   3xKCMY   4xKCMY     Draft   720x900dpi   40.3m²/h   67.3m²/h   88.0m²/h     Production   720x1200dpi   33m²/h   53.9m²/h   72.0m²/h     Hi-res   720x900dpi   26.2m²/h   38.3m²/h   51.4m²/h     Photo   720x1200dpi   20m²/h   29.9m²/h   40.1m²/h |
| Data Interface        | External: USB3.0; Internal: Fiber Optical                                                                                                                                                                                                                                        |
| Working Environment   | Temp.20°C~30°C, Humidity:35%~65%                                                                                                                                                                                                                                                 |
| Software              | FlexiPRINT UV+GZ control console                                                                                                                                                                                                                                                 |
| Power                 | Single-phase, 50/60Hz, AC220V±10%<br>13A(Printer&UV controller)+21A(Vacuum system)                                                                                                                                                                                               |
| Packed/Installed Size | LxWxH(mm): 4700x2300x1750/4452x2040x1495                                                                                                                                                                                                                                         |
| G.W./N.W.             | 1606kgs/1200kgs                                                                                                                                                                                                                                                                  |