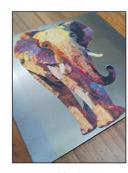

|
| Packed/Installed Size | LxWxH(mm): 4700x2300x1750/4452x2040x1495                                                                                                                                                                                                                                         |
| G.W./N.W.             | 1606kgs/1200kgs                                                                                                                                                                                                                                                                  |

## \*Specifications are liable to change without prior notice.

### **Applications**







Metal



Wood







Glass



Ceramic

## Gongzheng Group Co., Ltd.

Add: Miaobei Village, Yongjia County, Wenzhou City, Zhejiang Province, China 325102 Tel: +86-577-67319778

Fax: +86-577-67319775

Email: gzsales@gongzheng.com Web: www.gongzheng.com

Ver 2021.04.20



#### **Authorized distributor:**