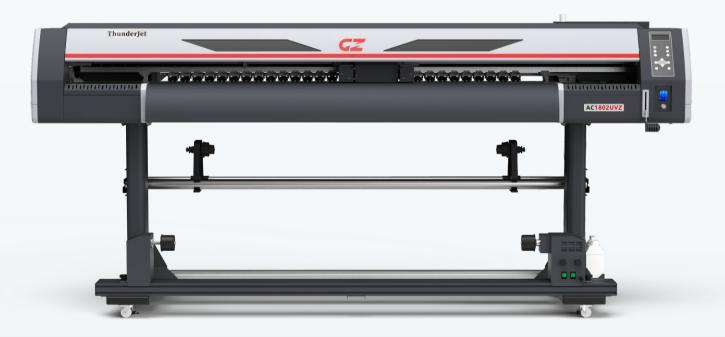

# THUNDERJET AC1802UVZ

| ITEM                  | SPECIFICATION                                                       |                                                                              |                                       |                                          |                    |
|-----------------------|---------------------------------------------------------------------|------------------------------------------------------------------------------|---------------------------------------|------------------------------------------|--------------------|
| Model                 | ThunderJetAC1802UVZ                                                 |                                                                              |                                       |                                          |                    |
| Print Head            | 1~2 Epson I3200 U1 print heads                                      |                                                                              |                                       |                                          |                    |
| Technology            | Drop-On-Demond Piezo with Variable Dot                              |                                                                              |                                       |                                          |                    |
| Curing Sytem          | Dual water cooling LED UV lamps                                     |                                                                              |                                       |                                          |                    |
| Ink                   | UV Flexible Ink                                                     |                                                                              |                                       |                                          |                    |
| Color Config.         | 1xKCYM; W+1xKCMY                                                    |                                                                              |                                       |                                          |                    |
| Ink Supply System     | Bulk ink supply system + White ink stirring system                  |                                                                              |                                       |                                          |                    |
| Ink Tank              | 1000ml                                                              |                                                                              |                                       |                                          |                    |
| Printing Width        | Max.1800mm                                                          |                                                                              |                                       |                                          |                    |
| Media Type            | Banner, Coated PP, Vinyl, Backlit textile, PVC film, PET film       |                                                                              |                                       |                                          |                    |
| Roll Diameter         | Max. 300mm                                                          |                                                                              |                                       |                                          |                    |
| Roll Weight           | Max. 50kgs                                                          |                                                                              |                                       |                                          |                    |
| Core Diameter         | 3 in (76.2mm) or 2 in (50.8mm)                                      |                                                                              |                                       |                                          |                    |
| Printing Speed        | Mode                                                                | Resolution                                                                   | Color(1H))                            | CWC                                      | CWKWC              |
|                       | Draft<br>Production<br>High-res<br>Photo                            | 720x1200 dpi<br>720x1200 dpi<br>720x1800 dpi<br>720x1800 dpi<br>720x1800 dpi | 11.5m²/h<br>9.5m²/h<br>7m²/h<br>6m²/h | 6.2m²/h<br>4.4m²/h<br>4.1m²/h<br>2.9m²/h | 2.6m²/h<br>1.7m²/h |
| Data Interface        | USB 2.0                                                             |                                                                              |                                       |                                          |                    |
| Working Environment   | Temp.23°C~29°C, Humidity:50%~80%                                    |                                                                              |                                       |                                          |                    |
| Software              | PhotoPRINT Mini UV/Onyx(Optional)+GZ control console                |                                                                              |                                       |                                          |                    |
| Power                 | Single phase, 50Hz/AC, 220V <u>+</u> 10%, 5A(Printer+UV Controller) |                                                                              |                                       |                                          |                    |
| Packed/Installed Size | LxWxH(mm):3330x1100x750/ 3126x924x1396                              |                                                                              |                                       |                                          |                    |
| G.W./ N.W.            | 384kgs/ 280kgs                                                      |                                                                              |                                       |                                          |                    |