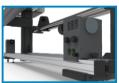

Anti Collision Unit

### Anti-collision unit

Anti-collisiong unit prevents the prin heads from damage when the carriage is scratched by the media wrinkle or foreign objects.