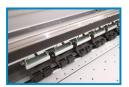

#### Precise & adjustable stepping system

Serried pinch rollers, one-piece grit roller and pressure adjuster assure accurate and wrinkle-free media stepping for different thicknesses of materials.